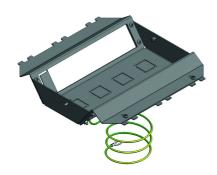

## **TSB**Triple apparatus cup

For compact floor installations. Ideal for lower installation depths from 100mm. For lower installation depths use TSBL3.

| Star | ndard finish | Pre-galvanised |         |            |                |        |            |       |      |
|------|--------------|----------------|---------|------------|----------------|--------|------------|-------|------|
| HD   | Reference    | ‡<br>mm        | ↔<br>mm | →  ←<br>mm | <b>⇒</b><br>mm | kg/stk | $\Diamond$ | Stock | Unit |
| -    | TSB3         |                |         |            |                | 0,688  | 5          | Χ     | STK  |