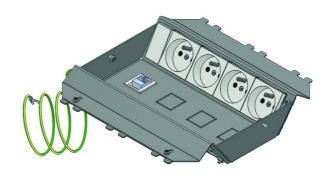

## **TSB**Triple apparatus cup

For compact floor installations. Ideal for lower installation depths from 100mm. For lower installation depths use TSBL3.

| Star | ndard finish | Pre-galvanised |         |            |                |        |            |       |      |
|------|--------------|----------------|---------|------------|----------------|--------|------------|-------|------|
| HD   | Reference    | ‡<br>mm        | ↔<br>mm | →  ←<br>mm | <b>⇒</b><br>mm | kg/stk | $\Diamond$ | Stock | Unit |
| -    | TSB3         |                |         |            |                | 0,688  | 5          | Χ     | STK  |

Tested according EN 50085-2-2.

For oblique mounting of clip devices 45.

- Standard 8 mounting positions.
- After removing the rectangular plate, max. 9 mounting positions.
- After removing 4 plates ( push and turn away), Attema network port adapters can be mounted in the bottom.
- Fasten by tightening 2 pre-assembled screws with Pozi2 screwdriver.
- Earthing wire is included and can be connected to NEO floor box.