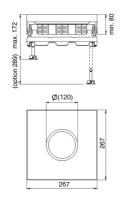

Active condition: IP 23 Non-active condition: IP 53

Depth of floor covering: Max. 26 mm

| Standard finish |           |           | Stainless Steel 304 |                                    |               |        |            |       |      |
|-----------------|-----------|-----------|---------------------|------------------------------------|---------------|--------|------------|-------|------|
|                 |           | <b>\$</b> | $\leftrightarrow$   | $\rightarrow \parallel \leftarrow$ | $\Rightarrow$ |        | _          |       |      |
| HD              | Reference | mm        | mm                  | mm                                 | mm            | kg/stk | $\Diamond$ | Stock | Unit |
| -               | DVITWD3   |           | 267                 |                                    | 267           | 3,100  | 1          | X     | STK  |