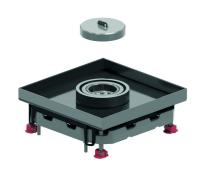

## Tile-cassette square, water resistant

Build-in frame + tileframe + water resistant cable outlet + alu frame + tube cover key

Max. load: 2000 N (small surface area) Max. load: 3000 N (large surface area)

Tested to EN 50085-2-2.

Cover for 3 compartments.

Can be leveled by adjusting 4 bolts on included alu-frame NEOT3. Mounting without hinges.

Cover can be mounted into cover frame in 4 directions.

Cover is provided with a watertight cable exit and an aluminium screwcover. This can be extended with a cable exit tube (KUWDT) which guarantees watertightness when in use.

Cover is provided with an earthing strip between cover and frame.

Ideal for wet areas.