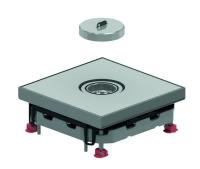

## Tile-cassete square flat water resistant

Build-in frame + tileframe + water resistant cable outlet + alu frame + tube cover key

Max. load: 2000 N (small surface area) Max. load: 3000 N (large surface area)

Tested to EN 50085-2-2.

Cover for 3 compartments.

Can be leveled by adjusting 4 bolts on included alu-frame NEOT3. Mounting without hinges.

Cover can be mounted into cover frame in 4 directions.

Cover is provided with a watertight cable exit and an aluminium screwcover. This can be extended with a cable exit tube (KUWDT) which guarantees watertightness when in use.

Cover is provided with an earthing strip between cover and frame.

Ideal for wet areas.