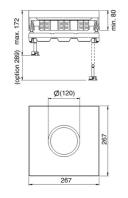

Active condition: IP 23 Non-active condition: IP 53 Depth of floor covering: Flat

| Standard finish |           |           | Stainless Steel 304 |                                    |                      |        |        |       |      |
|-----------------|-----------|-----------|---------------------|------------------------------------|----------------------|--------|--------|-------|------|
|                 |           | <b>\$</b> | $\leftrightarrow$   | $\rightarrow \parallel \leftarrow$ | $\rightleftharpoons$ |        | $\sim$ |       |      |
| HD              | Reference | mm        | mm                  | mm                                 | mm                   | kg/stk | Ø      | Stock | Unit |
| _               | DVITWDV3  |           | 267                 |                                    | 267                  | 4,800  | 1      | Χ     | STK  |

Tested to EN 50085-2-2.

Cover for 3 compartments.

Can be leveled by adjusting 4 bolts on included alu-frame NEOT3. Mounting without hinges.

Cover can be mounted into cover frame in 4 directions.

Cover is provided with a watertight cable exit and an aluminium screwcover. This can be extended with a cable exit tube (KUWDT) which guarantees watertightness when in use.