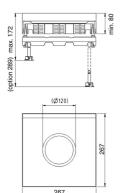

Active condition: IP 23 Non-active condition: IP 53 Depth of floor covering: Flat

| Standard finish |           | Stainless Steel 304 |         |            |     |        |            |       |      |
|-----------------|-----------|---------------------|---------|------------|-----|--------|------------|-------|------|
| HD              | Reference | ‡<br>mm             | ↔<br>mm | →  ←<br>mm |     | kg/stk | $\Diamond$ | Stock | Unit |
| -               | KDVITWDV3 |                     | 267     |            | 267 | 4,800  | 1          | Χ     | STK  |