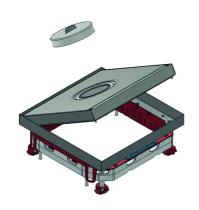

## Hinged cover square flat water resistant

Build-in frame + tileframe + water resistant cable outlet + alu frame + tube cover key

Max. load: 2000 N (small surface area) Max. load: 3000 N (large surface area)

Tested to EN 50085-2-2.

Hinged cover for 3 compartments.

Can be leveled by adjusting 4 bolts on included alu-frame NEOT3. Cover can be mounted into cover frame in 1 direction.

Hinged cover is provided with a watertight cable exit and an aluminium screwcover. This can be extended with a cable exit tube (KUWDT) which guarantees watertightness when in use.

Hinged cover is provided with an earthing strip between cover and frame.

Ideal for wet areas.