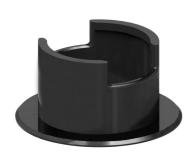

Tested to EN 50085-2-2.

Can be screwed into alu-ring of cover.

The tube protects against ingress of water to a depth of 30mm. The tube is covered with the aluminium screw-on cover of the cover. This cover protects against ingress of water coming from all directions.

When not in use, the tube can be stored underneath the aluminium ring of the cover.