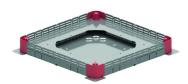

## **NEO Universal floorbox**

For all widths and heights of floor trunkings. For square, rectangular and round cover set.

| Star | ndard finish | Pre-galvanised |         |            |                |        |            |       |      |
|------|--------------|----------------|---------|------------|----------------|--------|------------|-------|------|
| HD   | Reference    | ‡<br>mm        | ↔<br>mm | →  ←<br>mm | <b>⇒</b><br>mm | kg/stk | $\Diamond$ | Stock | Unit |
| -    | NEO          | 48             | 490     |            | 490            | 4,150  | 1          | Χ     | STK  |

Tested to EN 50085-2-2.

Side panels are equipped with break-away surfaces for Ø 16 mm for assembly with floor trunking.

Provided with 4 alignment marks.

Bottom plate is provided with earthing clamp.

Height is adjustable to suit the height of trunking, 28, 38 or 48 mm. Side panels are cut and folded to suit the width of the trunking. A form element, type VEVV or VERV, is required to install the floor box.