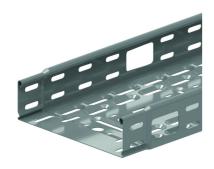

# **KBSM(I)60**

## Cable tray machine constr. interl. ends

#### **CHARACTERISTICS**

- The cable outlet holes allow the cable trays to be used in machine constructions, especially in the field of internal transport. The KBSMI cable trays can also be combined with KBSI and KGI.
- Can be used as lighting rail by immediately connecting through bottom perforations M16 and M20.
- Staggered slots in sides and bottom for easy connection with accessories.
- To be used with standard accessories, such as the cover with swivel clamp.
- Only DCO to be used with cover.

#### **TECHNICAL INFORMATION**

- Interlocking from width 75 mm (connect width 50 mm with joining plate)
- Large cable outlet with round corners (dimensions 30x50 mm)
- Distance between cable outlets: bottom = 150 mm, sides = 300 mm
- Edge protection RBKBSM to order separately
- Round cable gland central to the bottom, alternately M16/M20