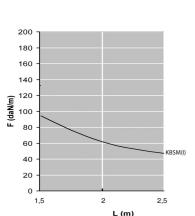

#### **LOAD DIAGRAM**

This diagram illustrates the permissible uniformly distributed loads applied to multiple supports. They comply with IEC 61537 par 10.3.3 test type III with connection to 1/5 of the span.

F = max. admissible load (daN/m)

L =support distance (m) Max. deflection (m) = L/100